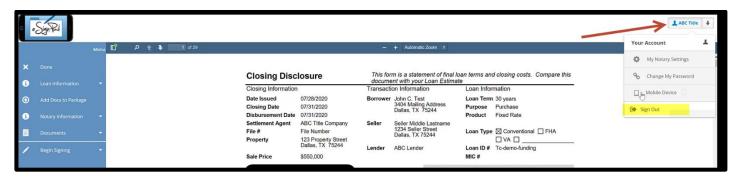

#### **Review Borrower Documents**

Select the print icon to review documents.

Save the documents by selecting the  $\Box$  icon.

Name file and hit "OK."

Sign out once documents have been saved.