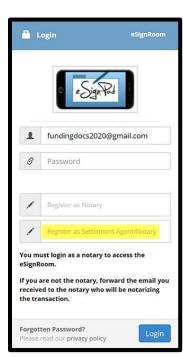

### eRoom - Login or Signup

Sign in or Register: Log into account or select "Register as Settlement Agent/Notary" to access documents.

#### https://www.esignroom.com/lhfs

When Registering, make certain to check box containing the following statement and click on "Submit."

"I will not be notarizing documents at this time, but I will need access to download documents for funding or signing.