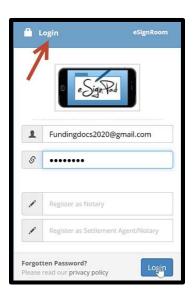

### eRoom - Login or Signup

Sign in or Register: Log into account or select "Register as Settlement Agent/Notary" to access documents.

#### **Successful Account Creation**

**Complete Account Activation:** Return to user email and complete account activation. Open email from "esupport" and click on the activation link sent.

Hit "OK" once the account activation pop up appears. Log in with newly created credentials.