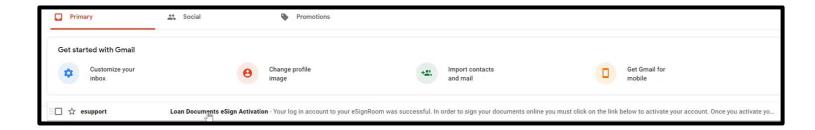

#### **Email Notification**

**Receive email from LHFS:** Once loan is cleared to close, LHFS will send an email containing a link to access documents.

Access Documents: Click on "Access Your Documents" button.

#### **Successful Account Creation**

**Complete Account Activation:** Return to user email and complete account activation. Open email from "esupport" and click on the activation link sent.

Hit "OK" once the account activation pop up appears. Log in with newly created credentials.