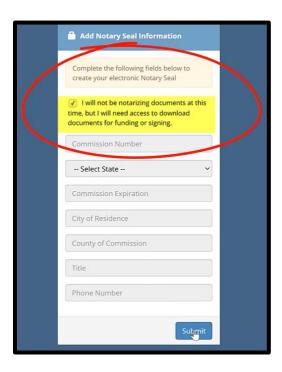

#### https://www.esignroom.com/lhfs

When Registering, make certain to check box containing the following statement and click on "Submit."

"I will not be notarizing documents at this time, but I will need access to download documents for funding or signing.