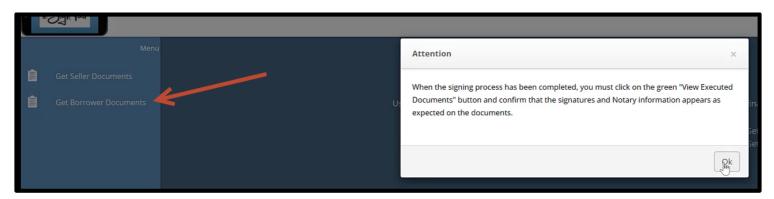

#### **Retrieve Borrower Documents**

Select "Get Borrower Documents" from the menu bar. A notification will appear, read, and select "OK."

Additional security questions will appear. Complete accordingly.