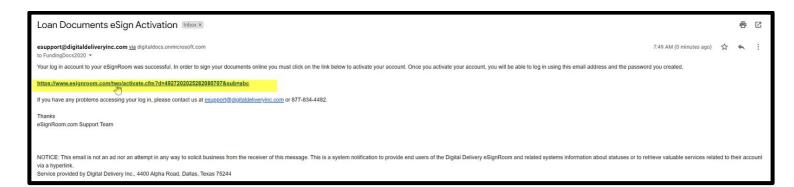

#### **Successful Account Creation**

**Complete Account Activation:** Return to user email and complete account activation. Open email from "esupport" and click on the activation link sent.

Hit "OK" once the account activation pop up appears. Log in with newly created credentials.