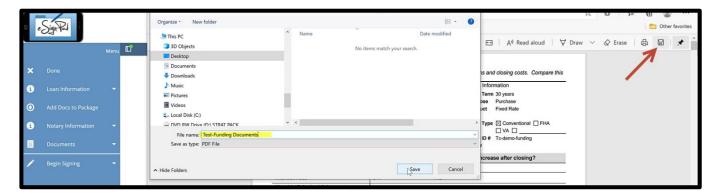

#### **Review Borrower Documents**

Select the print icon to review documents.

Save the documents by selecting the  $\Box$  icon.

Name file and hit "OK."

Sign out once documents have been saved.