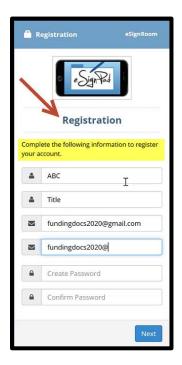

#### **Successful Account Creation**

**Complete Account Activation:** Return to user email and complete account activation. Open email from "esupport" and click on the activation link sent.

Hit "OK" once the account activation pop up appears. Log in with newly created credentials.