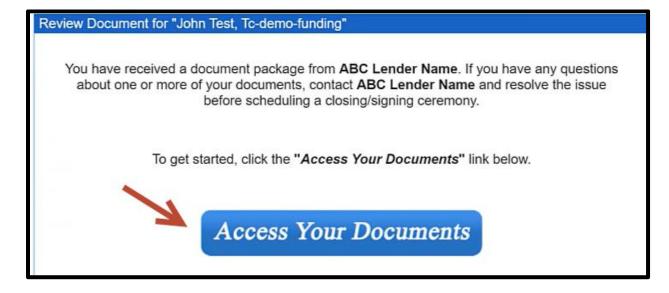

#### **Email Notification**

**Receive email from LHFS:** Once loan is cleared to close, LHFS will send an email containing a link to access documents.

Access Documents: Click on "Access Your Documents" button.