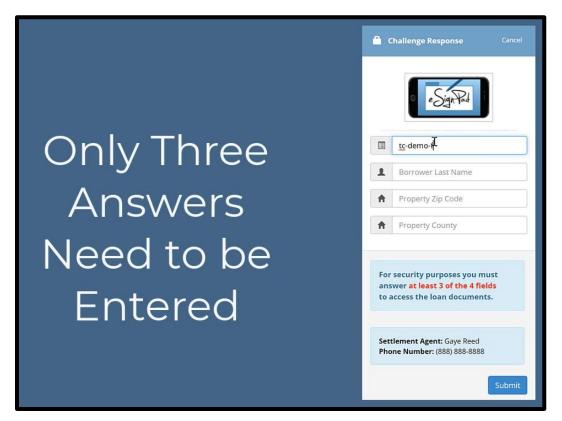

#### **Retrieve Borrower Documents**

Select "Get Borrower Documents" from the menu bar. A notification will appear, read, and select "OK."

Additional security questions will appear. Complete accordingly.