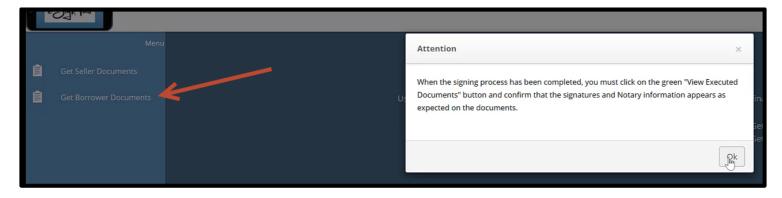

# **Retrieve Documents**

Select "Get Borrower Documents" from the menu bar. A notification will appear, read, and select "OK."

Additional security questions will appear. Complete accordingly.

DUE TO THE EVER-CHANGING NATURE OF THE COVID-19 PANDEMIC AND RESPONSES FROM VARIOUS STATES, THE CONTENT IN THIS DOCUMENT IS SUBJECT TO CHANGE AT ANY TIME BASED UPON LEGISLATIVE CHANGES.