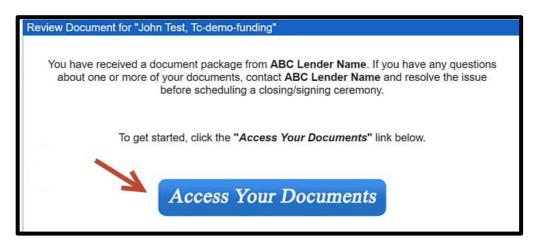

Access Documents: Click on "Access Your Documents" button.

DUE TO THE EVER-CHANGING NATURE OF THE COVID-19 PANDEMIC AND RESPONSES FROM VARIOUS STATES, THE CONTENT IN THIS DOCUMENT IS SUBJECT TO CHANGE AT ANY TIME BASED UPON LEGISLATIVE CHANGES.