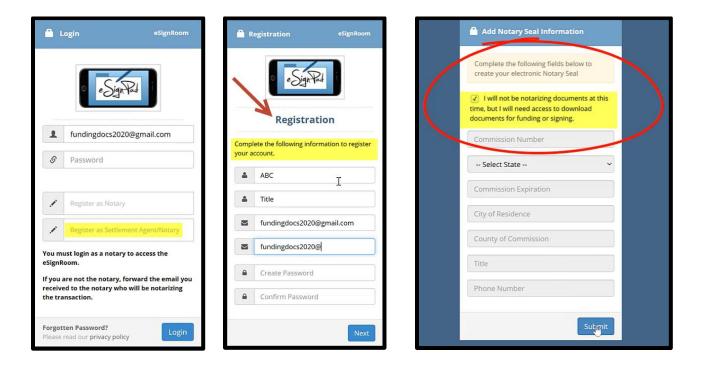

# eRoom - Login or Signup

## Sign in or Register:

Log into account or select "Register as Settlement Agent/Notary" to access documents.

#### https://www.esignroom.com/lhfs

When Registering, make certain to check the box containing the following statement and click on "Submit."

"I will not be notarizing documents at this time, but I will need access to download documents for funding or signing.