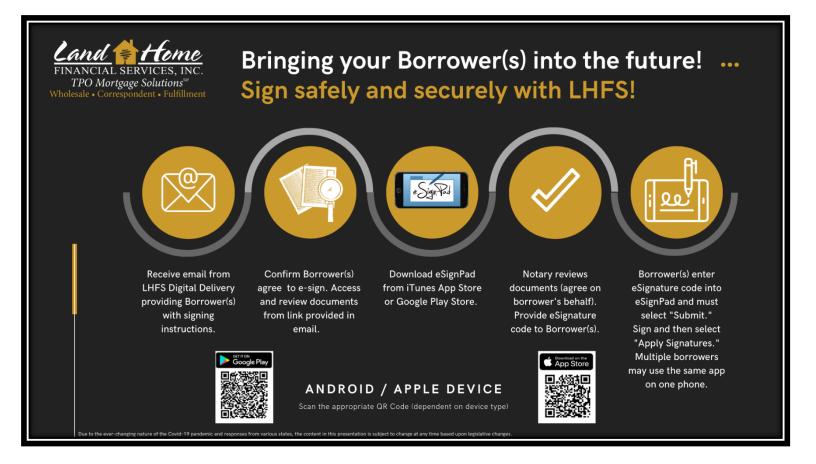

# **Email Notification**

## **Receive email from LHFS:**

Once loan is cleared to close, LHFS will send an email containing a link to access documents. This email notification will be sent to all parties attached to the loan (Settlement Agency, Borrower(s), and TPO Partner). TPO Partner must connect with borrower(s) and confirm Borrower(s) have read and agree to e-Signing documents.

Access Documents: Click on "Access Your Documents" button.

DUE TO THE EVER-CHANGING NATURE OF THE COVID-19 PANDEMIC AND RESPONSES FROM VARIOUS STATES, THE CONTENT IN THIS DOCUMENT IS SUBJECT TO CHANGE AT ANY TIME BASED UPON LEGISLATIVE CHANGES.

# Download eSignPad App

Borrower(s) must download the eSignPad application which is available from the Apple App Store or Google Play.

## Option 1:

Open the Apple App Store or Google Play and search for "eSignPad"

# Option 2:

Open mobile device camera. Hold camera up to the appropriate QR code and scan. Once scanned, borrower will be automatically directed to application download.

Apple / Android Device

Scan the appropriate QR Code (dependent on device type)

# **Retrieve Documents**

Select "Get Borrower Documents" from the menu bar. A notification will appear, read, and select "OK."

Additional security questions will appear. Complete accordingly.

DUE TO THE EVER-CHANGING NATURE OF THE COVID-19 PANDEMIC AND RESPONSES FROM VARIOUS STATES, THE CONTENT IN THIS DOCUMENT IS SUBJECT TO CHANGE AT ANY TIME BASED UPON LEGISLATIVE CHANGES.

## **Review Borrower(s) Documents:**

Notary must click through the e-docs to agree on borrower's behalf. Once completed, provide the eSignature code to borrower(s).

### eSignPad:

The "Apply Signature" page will display an "eSignature Code," which is not case sensitive. Notary must provide the "eSignature Code" to Borrower(s). The Borrower(s) will open the app and enter the "eSignature Code" on their Smart Device and select "Submit". The name shown above the "eSignature Code" is the name that appears on the documents. If borrower's name is not accurate, please inform Digital Delivery Technical Support immediately (877-834-4482). Do not proceed. If it is correct, the Borrower will sign the signature pad exactly as the name is shown. Then select "Apply Signature." Multiple borrowers may use the same app on one phone.