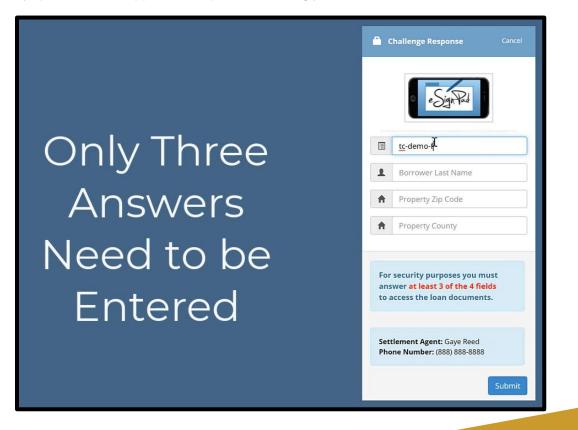

# **Retrieve Documents**

Select "Get Borrower Documents" from the menu bar. A notification will appear, read, and select "OK."

Additional security questions will appear. Complete accordingly.

DUE TO THE EVER-CHANGING NATURE OF THE COVID-19 PANDEMIC AND RESPONSES FROM VARIOUS STATES, THE CONTENT IN THIS DOCUMENT IS SUBJECT TO CHANGE AT ANY TIME BASED UPON LEGISLATIVE CHANGES.