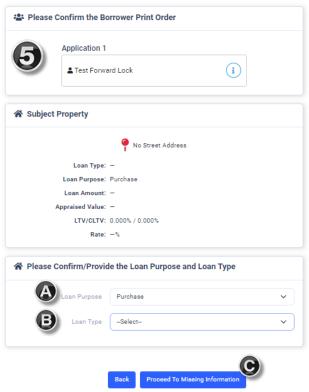

- 5. Review Data Screen
  - A. Loan Purpose Correct?
  - **B.** Select Loan Type
  - C. Click "proceed To Missing Information