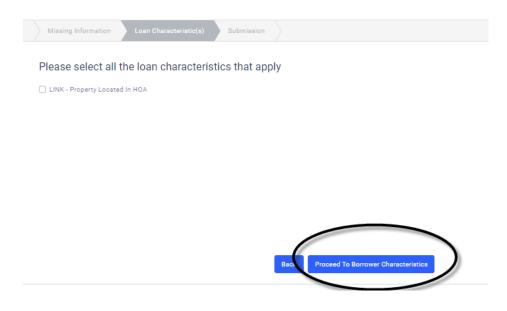

### HOW TO LOCK A LOAN BEFORE SUBMISSION

1. Log into **DASH** Portal



#### 2. Click "New"



### 3. Click "Start New Application"





- 4. Complete Borrower and Property Information
  - A. Select Loan Purpose and Loan Type
  - **B.** Complete Borrower Information
  - C. Complete Property Address (TBD's Not Allowed)
  - D. Click Proceed to Review Data



- 5. Review Data Screen
  - A. Loan Purpose Correct?
  - **B.** Select Loan Type
  - C. Click "proceed To Missing Information





#### 6. Mission Information - Click Proceed To Loan Characteristics



#### 7. Loan Characteristics – Click Proceed to Borrower Characteristics





#### 8. Submission – Click Submit File



### 9. On The Loan Summary Page - Click "Pricing"





#### 10. Click Search Products



#### 11. Click Arrow to Expand





#### 12. Complete Screen All necessary information must be completed.

#### A. Do Not Complete Income Section



#### B. When Form is Complete Click on Search Products



#### 13. Click on desired program





#### 14. Select Rate and Click OK



### 15. Click Apply



#### 16. Click Apply





#### 17. Request Lock

- A. Make sure pricing is valid
  - If Not valid Click on red and it will show you what is wrong
- **B.** Click Request Lock



Please contact your LHFS Account Executive or Sales Support at <a href="mailto:Support@LHFSWholesale.com">Support@LHFSWholesale.com</a> or (800) 398-0865 regarding any questions.