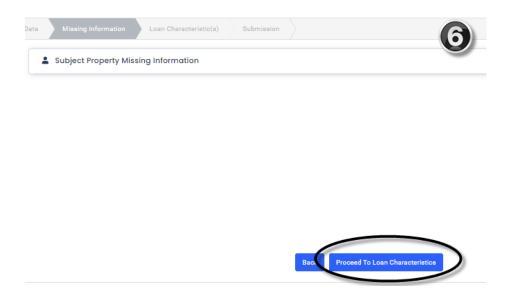

### HOW TO LOCK A LOAN BEFORE SUBMISSION

1. Log into **DASH** Portal



#### 2. Click "New"



### 3. Click "Start New Application"





- 4. Complete Borrower and Property Information
  - A. Select Loan Purpose and Loan Type
  - **B.** Complete Borrower Information
  - C. Complete Property Address (TBD's Not Allowed)
  - D. Click Proceed to Review Data



- 5. Review Data Screen
  - A. Loan Purpose Correct?
  - **B.** Select Loan Type
  - C. Click "proceed To Missing Information





#### 6. Mission Information - Click Proceed To Loan Characteristics



#### 7. Loan Characteristics – Click Proceed to Borrower Characteristics





#### 8. Submission – Click Submit File



### 9. On The Loan Summary Page - Click "Pricing"





#### 10. Click Search Products



#### 11. Click Arrow to Expand





#### 12. Complete Screen All necessary information must be completed.

#### A. Do Not Complete Income Section



#### B. When Form is Complete Click on Search Products



#### 13. Click on desired program





#### 14. Select Rate and Click OK



### 15. Click Apply



#### 16. Click Apply





#### 17. Request Lock

- A. Make sure pricing is valid
  - If Not valid Click on red and it will show you what is wrong
- **B.** Click Request Lock



Please contact your LHFS Account Executive or Sales Support at <a href="mailto:Support@LHFSWholesale.com">