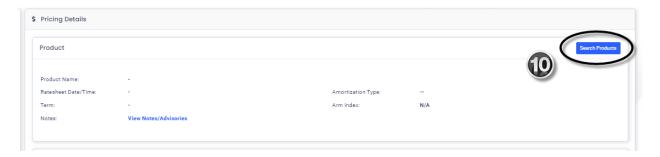

### 9. On The Loan Summary Page - Click "Pricing"

#### 10. Click Search Products