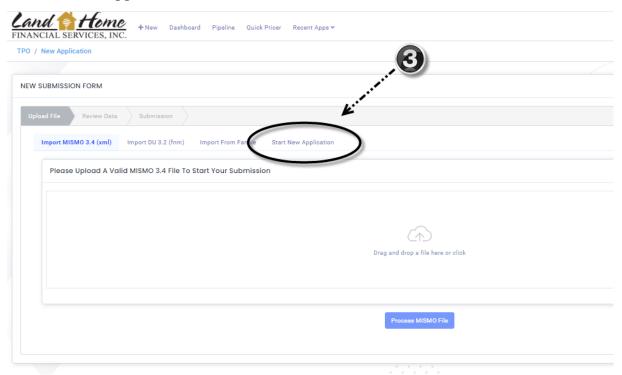

### 3. Click "Start New Application"

- 4. Complete Borrower and Property Information
  - A. Select Loan Purpose and Loan Type
  - **B.** Complete Borrower Information
  - C. Complete Property Address (TBD's Not Allowed)
  - D. Click Proceed to Review Data