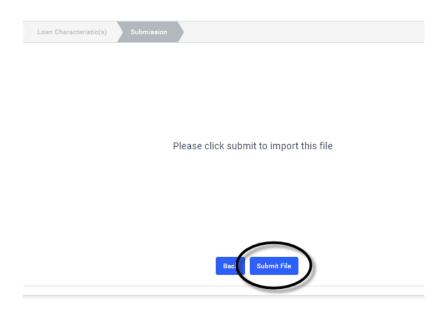

### HOW TO LOCK A LOAN BEFORE SUBMISSION

1. Log into **DASH** Portal



#### 2. Click "New"



### 3. Click "Start New Application"





- 4. Complete Borrower and Property Information
  - A. Select Loan Purpose and Loan Type
  - **B.** Complete Borrower Information
  - C. Complete Property Address (TBD's Not Allowed)
  - D. Click Proceed to Review Data



- 5. Review Data Screen
  - A. Loan Purpose Correct?
  - **B.** Select Loan Type
  - C. Click "proceed To Missing Information





#### 6. Mission Information - Click Proceed To Loan Characteristics



#### 7. Loan Characteristics – Click Proceed to Borrower Characteristics





#### 8. Submission – Click Submit File



### 9. On The Loan Summary Page - Click "Pricing"





#### 10. Click Search Products



#### 11. Click Arrow to Expand





#### 12. Complete Screen All necessary information must be completed.

#### A. Do Not Complete Income Section



#### B. When Form is Complete Click on Search Products



#### 13. Click on desired program





#### 14. Select Rate and Click OK



### 15. Click Apply



#### 16. Click Apply





#### 17. Request Lock

- A. Make sure pricing is valid
  - If Not valid Click on red and it will show you what is wrong
- **B.** Click Request Lock



Please contact your LHFS Account Executive or Sales Support at <a href="mailto:Support@LHFSWholesale.com">Support@LHFSWholesale.com</a> or (800) 398-0865 regarding any questions.