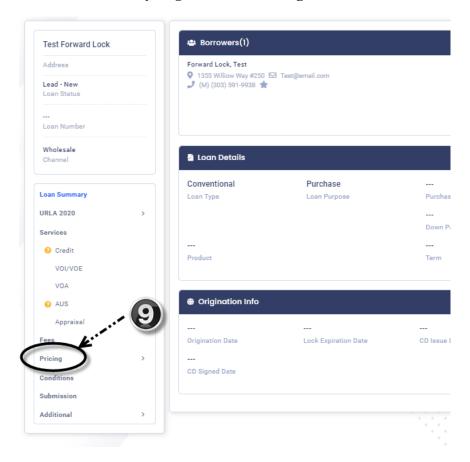

### HOW TO LOCK A LOAN BEFORE SUBMISSION

1. Log into **DASH** Portal



#### 2. Click "New"



### 3. Click "Start New Application"





- 4. Complete Borrower and Property Information
  - A. Select Loan Purpose and Loan Type
  - **B.** Complete Borrower Information
  - C. Complete Property Address (TBD's Not Allowed)
  - D. Click Proceed to Review Data



- 5. Review Data Screen
  - A. Loan Purpose Correct?
  - **B.** Select Loan Type
  - C. Click "proceed To Missing Information





#### 6. Mission Information - Click Proceed To Loan Characteristics



#### 7. Loan Characteristics – Click Proceed to Borrower Characteristics





#### 8. Submission – Click Submit File



### 9. On The Loan Summary Page - Click "Pricing"





#### 10. Click Search Products



#### 11. Click Arrow to Expand





#### 12. Complete Screen All necessary information must be completed.

#### A. Do Not Complete Income Section



#### B. When Form is Complete Click on Search Products



#### 13. Click on desired program





#### 14. Select Rate and Click OK



### 15. Click Apply



#### 16. Click Apply





#### 17. Request Lock

- A. Make sure pricing is valid
  - If Not valid Click on red and it will show you what is wrong
- **B.** Click Request Lock



Please contact your LHFS Account Executive or Sales Support at <a href="mailto:Support@LHFSWholesale.com">Support@LHFSWholesale.com</a> or (800) 398-0865 regarding any questions.