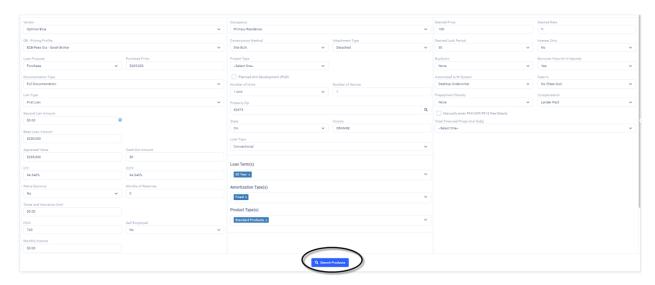

#### 12. Complete Screen All necessary information must be completed.

#### B. When Form is Complete Click on Search Products