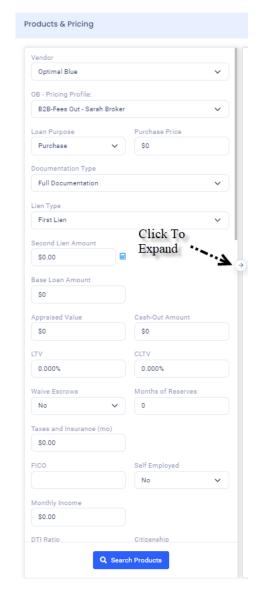

#### 11. Click Arrow to Expand

#### 12. Complete Screen All necessary information must be completed.