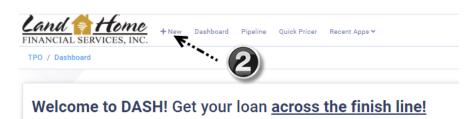

### HOW TO LOCK A LOAN BEFORE SUBMISSION

1. Log into **DASH** Portal

#### 2. Click "New"