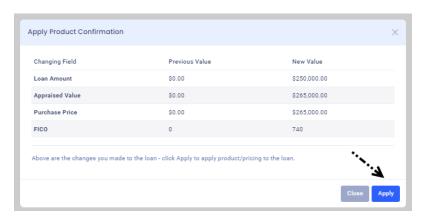

s (TBD's Not Allowed)
  - D. Click Proceed to Review Data



- 5. Review Data Screen
  - A. Loan Purpose Correct?
  - **B.** Select Loan Type
  - C. Click "proceed To Missing Information





#### 6. Mission Information - Click Proceed To Loan Characteristics



#### 7. Loan Characteristics – Click Proceed to Borrower Characteristics





#### 8. Submission – Click Submit File



### 9. On The Loan Summary Page - Click "Pricing"





#### 10. Click Search Products



#### 11. Click Arrow to Expand





#### 12. Complete Screen All necessary information must be completed.

#### A. Do Not Complete Income Section



#### B. When Form is Complete Click on Search Products



#### 13. Click on desired program





#### 14. Select Rate and Click OK



### 15. Click Apply



#### 16. Click Apply





#### 17. Request Lock

- A. Make sure pricing is valid
  - If Not valid Click on red and it will show you what is wrong
- **B.** Click Request Lock



Please contact your LHFS Account Executive or Sales Support at <a href="mailto:Support@LHFSWholesale.com">Support@LHFSWholesale.com</a> or (800) 398-0865 regarding any questions.