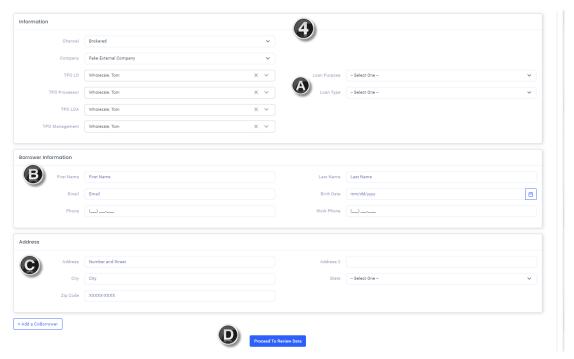

### 3. Click "Start New Application"

- 4. Complete Borrower and Property Information
  - A. Select Loan Purpose and Loan Type
  - **B.** Complete Borrower Information
  - C. Complete Property Address (TBD's Not Allowed)
  - D. Click Proceed to Review Data