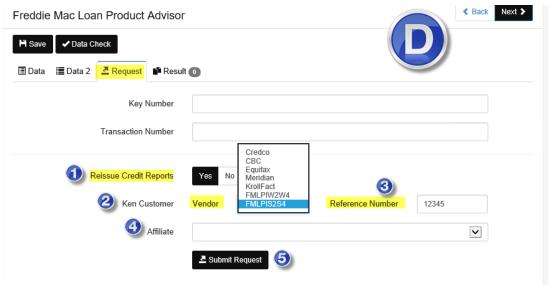

#### STEP 2 - IMAGE C & D:

"Data 2" tab does not require any populated fields.

Select the "Request" tab and complete the following items:

- 1. Reissued Credit Reports:
  - YES
- 2. Vendor:
  - Select appropriate vendor (if vendor is not listed, select "FMLPIS2S4")
- 3. Reference Number:
  - · Enter reference number
- 4. Affiliate:
  - Select appropriate affiliate
- Submit Request