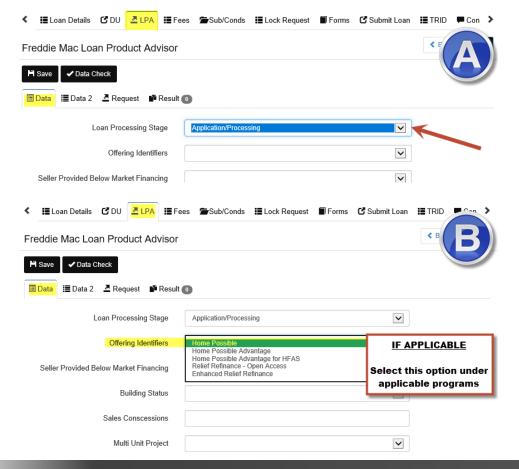

#### STEP 1 - IMAGE A & B:

Select "LPA" tab.

Under the "Data" tab, the following must be completed:

- Loan Processing Stage:
  - o "Application Processing"
- Offering Identifier: If applicable (See Image B)
  - o "Home Possible" Must be selected under the following programs:
    - Home Possible
    - Within Reach™ Conventional
    - Power Purchase