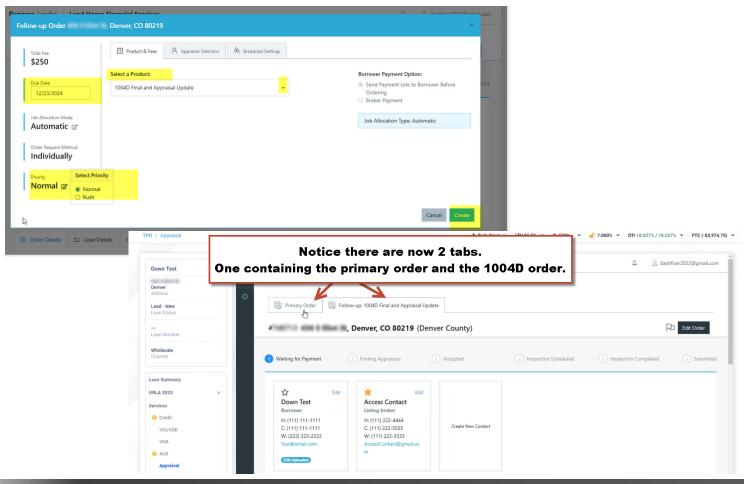

### **NEED TO ORDER 1004D?**

1. Click on Edit Order and select Create Follow-up Order

- 2. Select the 1004D product:
  - Click the triangle to open the dropdown menu and choose the 1004D product.
  - On the left-hand side, set your **Due Date** and **Priority** type (Normal or Rush).
  - Once your selections are made, click **Create**.