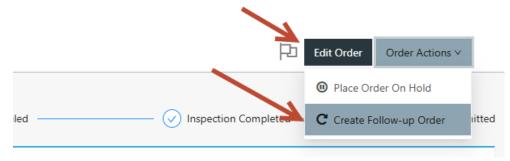

### **NEED TO ORDER 1004D?**

1. Click on Edit Order and select Create Follow-up Order

- 2. Select the 1004D product:
  - Click the triangle to open the dropdown menu and choose the 1004D product.
  - On the left-hand side, set your **Due Date** and **Priority** type (Normal or Rush).
  - Once your selections are made, click **Create**.