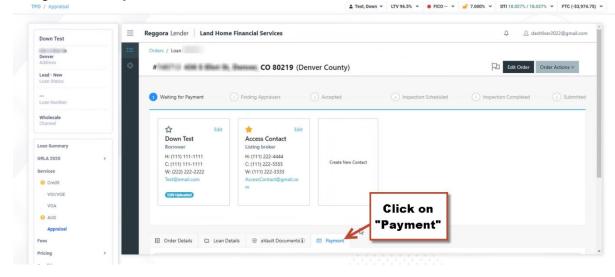

6. Navigate to the **Payment** tab:

- 7. Create Payment Information:
  - There are two choices:
    - ✓ Send Payment Link to Borrower
    - ✓ Pay with Credit Card

| mount                |   |   |
|----------------------|---|---|
| 600                  |   |   |
| ayment Type          |   |   |
| Send Payment Link    |   | ^ |
| Send Payment Link    |   |   |
| Pay with Credit Card | ) |   |
|                      |   |   |