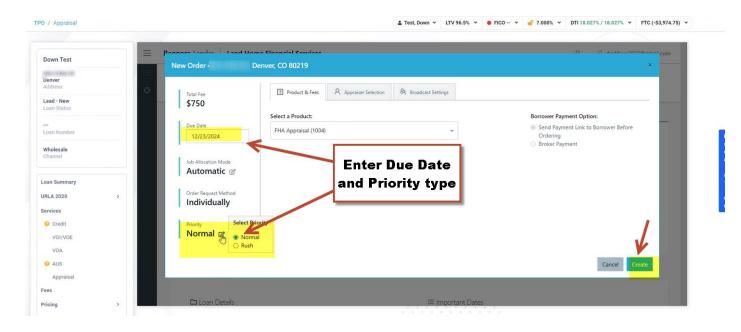

#### 4. Set **Due Date** and **Priority**:

- On the left-hand side, select your **Due Date** and **Priority** type (Normal or Rush).
- Once your selections are made, click **Create**.