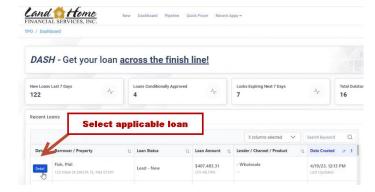

### Select Loan from User Dashboard

• Make certain URLA is fully completed to obtain accurate AUS findings.

1. Click on URLA 2020 update all items. Left side bar cannot reflect any red notifications, must all be green or yellow.