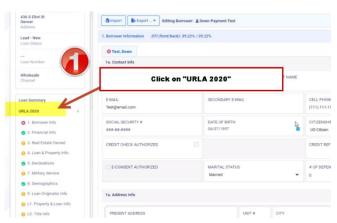

### Select Loan from User Dashboard

• Make certain URLA is fully completed to obtain accurate AUS findings.

1. Click on URLA 2020 update all items. Left side bar cannot reflect any red notifications, must all be green or yellow.