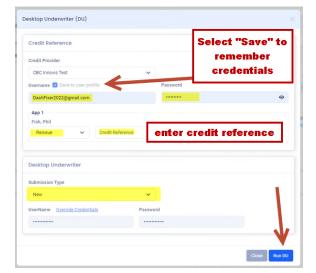

### **RUNNING DU**

Select one of the following:

- A. "DU Settings" or
- B. Gear Wheel

| esktop Underwriter (DU)                                      | Loan Product Advisor (LF | (A<                             |
|--------------------------------------------------------------|--------------------------|---------------------------------|
|                                                              | Loan Status              | Application                     |
|                                                              | Credit Provider          | MeridianLinkHardPull            |
| AUS not run yet<br>DU Settings<br>Missing Credit information | Phil Fish : Order        | AUS not run yet<br>LPA Settings |
| Run Di                                                       |                          | Run LPA 🗢                       |

Credit Reference

- Credit credentials will import from your DASH profile. Please confirm credit reporting company and Username.
  - If Credit Provider was established during account user registration, the Credit Provider can also be found under "My Providers."

| Credit Provider                      |                          |       |                          |
|--------------------------------------|--------------------------|-------|--------------------------|
| - Select One                         |                          | 0 ~ ) |                          |
| – Select One –                       |                          |       |                          |
| My Providers                         |                          |       |                          |
| Xactus                               |                          |       |                          |
| Advantage Credit, Inc.               | of Colorado              |       | Select applicable credit |
| Cisco Credit                         | _                        |       | reporting company.       |
| Certified Credit Report              | ing Inc.                 |       |                          |
| Company Providers<br>Other Providers |                          | - 1-  |                          |
| A+ Advantage Plus Cre                | dit Reporting, Inc.      |       |                          |
| Accurate Financial Ser               | vices                    |       |                          |
| ACRAnet, Inc.                        |                          |       |                          |
| Advantage Credit Bure                | au - SharperLending      |       |                          |
| Advantage Credit Bure                | au (powered by Meridian) | Link) |                          |
| Advantage Credit, Inc.               | by Credit Interlink      |       |                          |
| Advantage Credit, Inc.               | of Colorado              |       |                          |
| American Reporting Co                | ompany, LLC              |       |                          |
| Birchwood Credit Serv                | ices, Inc.               | _     |                          |
| CBC Innovis Test                     |                          | _     |                          |
| Certified Credit Report              | ing, Inc.                | _     |                          |
| CIC Credit                           |                          |       |                          |
| 0.000                                |                          | _     |                          |

- Select Reissue under borrower(s) name
  - Enter Credit Reference from credit report pulled
- Submission Type:
  - Initial DU pulls: Select "New"
  - Subsequent DU pulls: Select "Resubmit"
- Click on "Run DU"