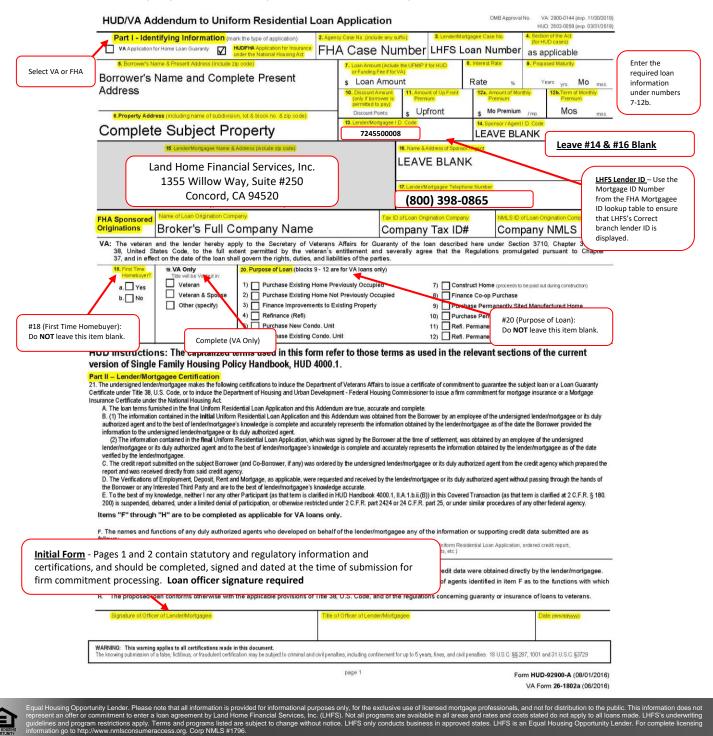

### OVERVIEW

The following instructions contain tips on properly completing Form 92900-A and apply to both the initial and final 92900-A. All sections must be fully completed on page 1 except sections 14, 16, 19 and 21H which are to remain blank.

Pages 1 and 2 are required for the initial 92900-A. All pages (1-4) are required for the final 92900-A.

LHFS is responsible for signing the bottom of pages 1 (of the initial) and pages 1, 3, and 4 of final HUD 92900-A.

## TIPS ON COMPLETING THE HUD 92900-A (FHA)

Wholesale • Correspondent • Fulfillment

Page 2 of the form will need all applicable certification sections completed as required. When answered correctly, the answer to question 25(3)(a)/(b) confirms whether the FHA Amendatory Clause is required or not.

If section 25(3) is incorrect on the initial 92900-A, a **new** initial 92900-A **must** be re-executed by the borrower and lender any time prior to funding the loan. Make sure all necessary corrections are made before generating the new initial and final 92900-A.